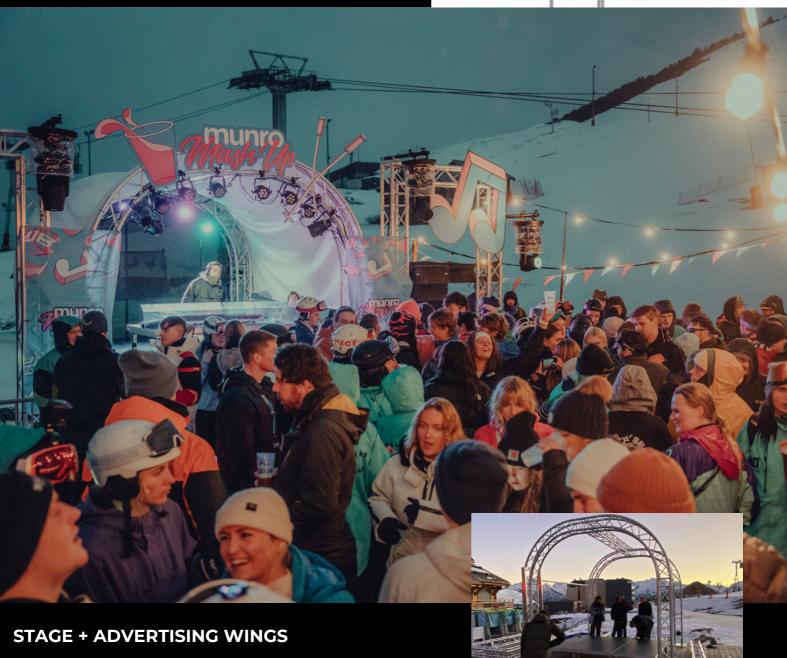

## XL STAGE DESIGN

STAGE + PA CAGE + ADVERTISING WINGS

This combination is by far our most popular package. The photo above was taken in April at Le Taburle in Alpe D'huez.

The PA cage is the key addition here, the 6m x 6m structure allows the audio team to grid their speakers and concentrate the music on the crowd. This minimises the noise on surrounding areas considerably and was approved for use by the local police. It became a necessity by the end of the winter season to avoid noise complaints. We have the sound reports available from the events where the cage was used.

The stage is set to 3.2 metres in height, as are the 2 advertising wings which allow you to brand and market your event either side of the DJ/performer.

The decoration was supplied and fitted by a UK company and can be fully customised.