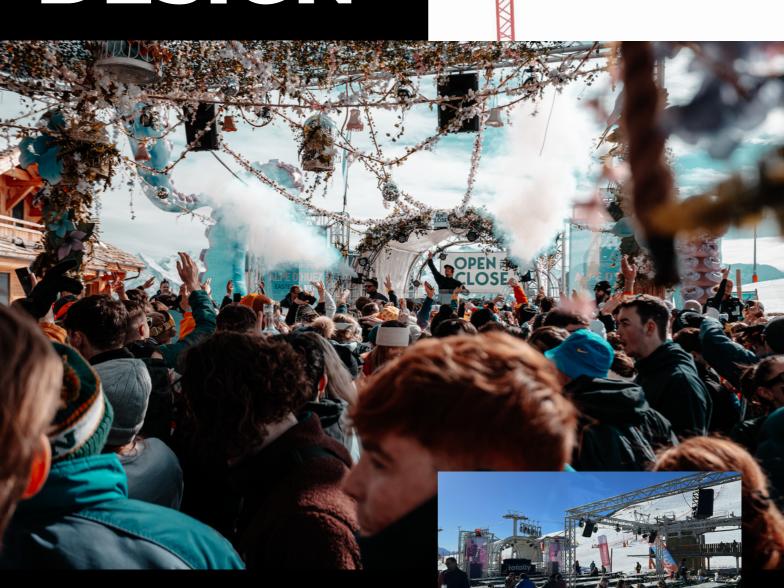

## XL STAGE DESIGN

STAGE + PA CAGE + ADVERTISING WINGS

This combination is by far our most popular package. The photo above was taken in April at Le Taburle in Alpe D'huez.

The PA cage is the key addition here, the 6m x 6m structure allows the audio team to grid their speakers and concentrate the music on the crowd. This minimises the noise on surrounding areas considerably and was approved for use by the local police. It became a necessity by the end of the winter season to avoid noise complaints. We have the sound reports available from the events where the cage was used.

The stage is set to 3.2 metres in height, as are the 2 advertising wings which allow you to brand and market your event either side of the DJ/performer.

The decoration was supplied and fitted by a UK company and can be fully customised.