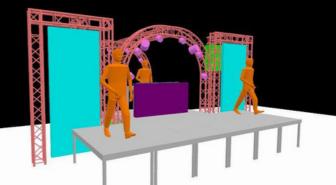

### MEDIUM STAGE DESIGN

In areas or venues where there are no surrounding areas to consider with regards to noise, the stage + advertising wings are more than suitable.

The PA system can be flown or stacked behind the advertising wings and you still get the same 3.2m focal structure of the curved stage for your performers.