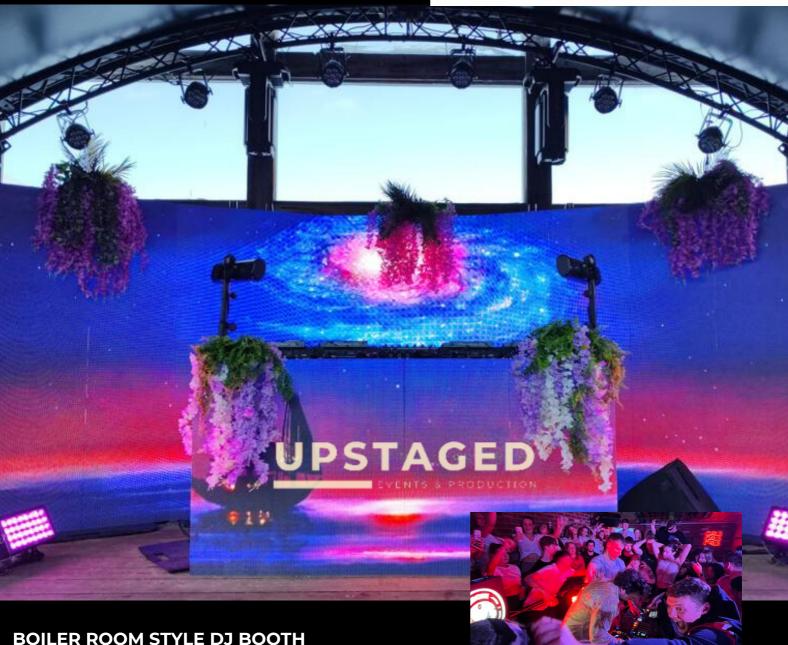

### BOILER ROOM DJ BOOTH

For the more intimate events we can create a compact but effective set up in the form of this surrounded DJ booth.

Setting up the DJ booth in such a way creates a unique event for the guests and gives 360 views of the performer.

LED screens can be supplied by our partners at RJ Music as seen in the visual above, what's displayed on the screen is completely customisable.