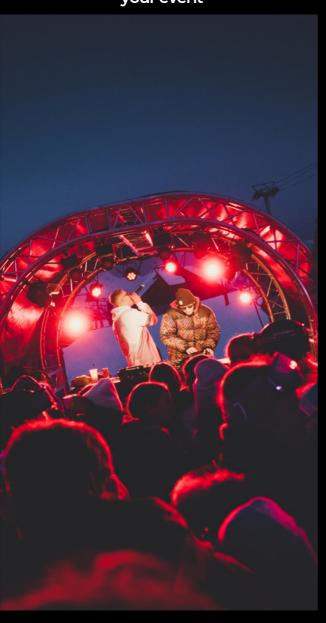

### BOILER ROOM DJ BOOTH

For the more intimate events we can create a compact but effective set up in the form of this surrounded DJ booth.

Setting up the DJ booth in such a way creates a unique event for the guests and gives 360 views of the performer.