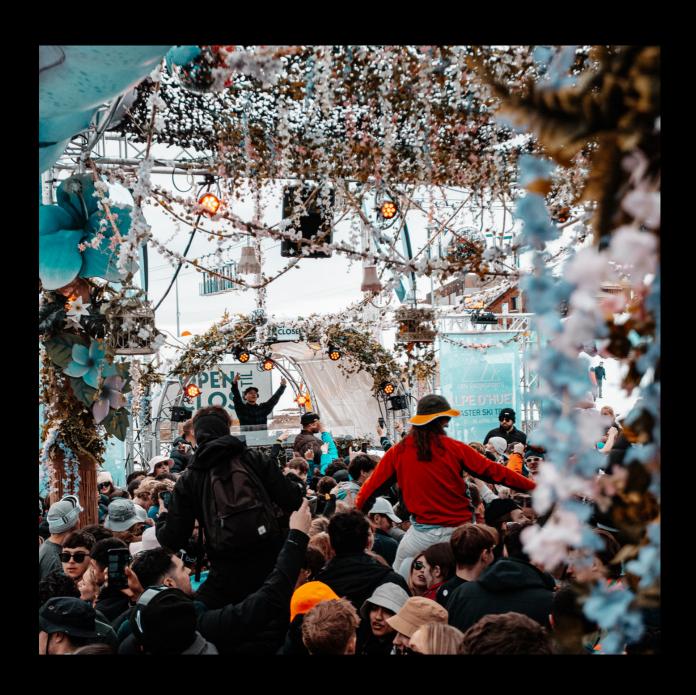

## XL STAGE DESIGN

STAGE + PA CAGE + ADVERTISING WINGS

This combination is by far our most popular package. The photo above was taken in April at Le Taburle in Alpe D'huez.

The PA cage is the key addition here, the 6m x 6m structure allows the audio team to grid their speakers and concentrate the music on the crowd. This minimises the noise on surrounding areas considerably and was approved for use by the local police. It became a necessity by the end of the winter season to avoid noise complaints. We have the sound reports available from the events where the cage was used.

The stage is set to 3.2 metres in height, as are the 2 advertising wings which allow you to brand and market your event either side of the DJ/performer.

The decoration was supplied and fitted by a UK company and can be fully customised.