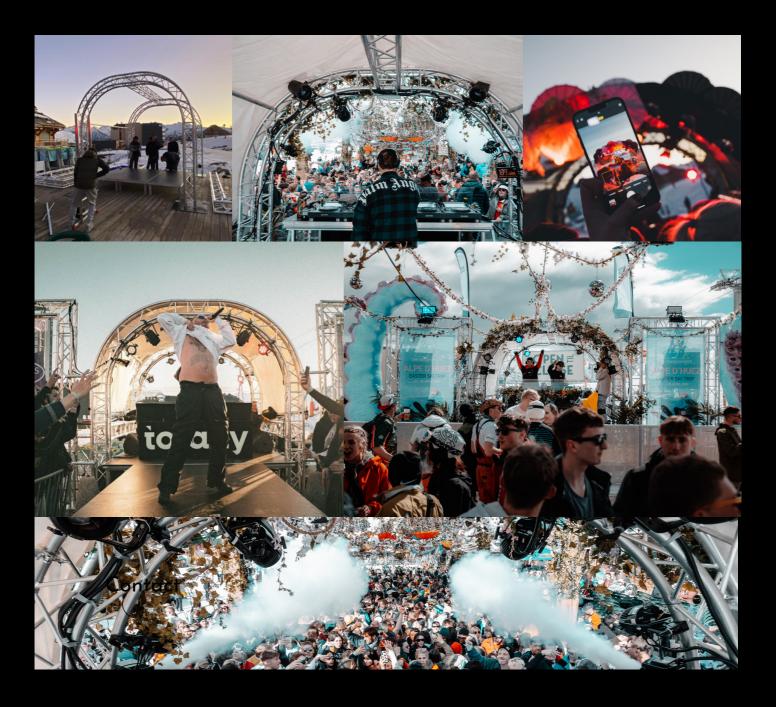

## XL STAGE DESIGN

STAGE + PA CAGE + ADVERTISING WINGS

This combination is by far our most popular package. The photo above was taken in April at Le Taburle in Alpe D'huez.

The PA cage is the key addition here, the 6m x 6m structure allows the audio team to grid their speakers and concentrate the music on the crowd. This minimises the noise on surrounding areas considerably and was approved for use by the local police. It became a necessity by the end of the winter season to avoid noise complaints. We have the sound reports available from the events where the cage was used.

The stage is set to 3.2 metres in height, as are the 2 advertising wings which allow you to brand and market your event either side of the DJ/performer.

The decoration was supplied and fitted by a UK company and can be fully customised.

### MEDIUM STAGE DESIGN

In areas or venues where there are no surrounding areas to consider with regards to noise, the stage + advertising wings are more than suitable.

The PA system can be flown or stacked behind the advertising wings and you still get the same 3.2m focal structure of the curved stage for your performers.

### BOILER ROOM DJ BOOTH

For the more intimate events we can create a compact but effective set up in the form of this surrounded DJ booth.

Setting up the DJ booth in such a way creates a unique event for the guests and gives 360 views of the performer.

LED screens can be supplied by our partners at RJ Music as seen in the visual above, what's displayed on the screen is completely customisable.