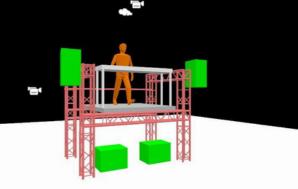

## XL STAGE DESIGN

STAGE + PA CAGE + ADVERTISING WINGS

This combination is by far our most popular package. The photo above was taken in April at Le Taburle in Alpe D'huez.

The PA cage is the key addition here, the 6m x 6m structure allows the audio team to grid their speakers and concentrate the music on the crowd. This minimises the noise on surrounding areas considerably and was approved for use by the local police. It became a necessity by the end of the winter season to avoid noise complaints. We have the sound reports available from the events where the cage was used.

The stage is set to 3.2 metres in height, as are the 2 advertising wings which allow you to brand and market your event either side of the DJ/performer.

The decoration was supplied and fitted by a UK company and can be fully customised.