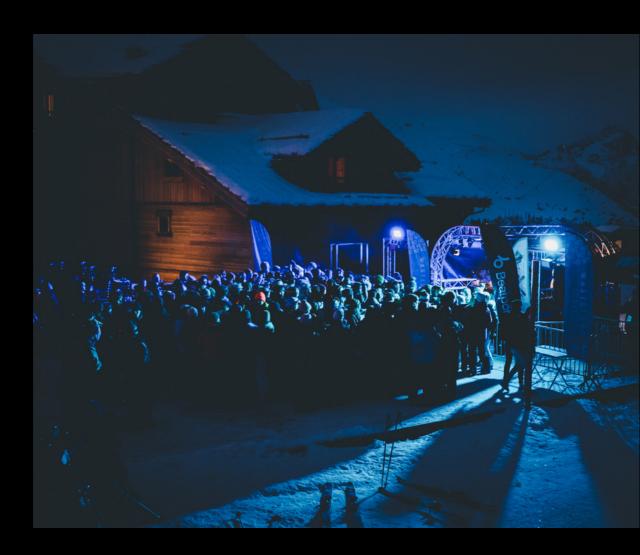

## XL STAGE DESIGN

STAGE + PA CAGE + ADVERTISING WINGS

This combination is by far our most popular package. The photo above was taken in April at Le Taburle in Alpe D'huez.

The PA cage is the key addition here, the 6m x 6m structure allows the audio team to grid their speakers and concentrate the music on the crowd. This minimises the noise on surrounding areas considerably and was approved for use by the local police. It became a necessity by the end of the winter season to avoid noise complaints. We have the sound reports available from the events where the cage was used.

The stage is set to 3.2 metres in height, as are the 2 advertising wings which allow you to brand and market your event either side of the DJ/performer.

The decoration was supplied and fitted by a UK company and can be fully customised.